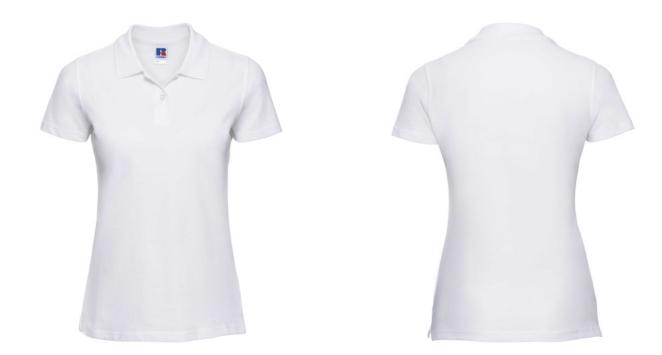

## RUSSELL FEMALE CLASSIC POLYCOTTON POLO

#### **Basic informations**

Size: 2XL Length: 58 Width: 38 Height: 20

Printing type: Vez

Color: White

Size: 2XL

# **Specification**

RUSSELL women's CLASSIC POLYCOTTON POLO made from a single double yarn from which it produces fine and strong pike material. Classic stitching on the side, collar and shoulder reinforcements, double stitch along the shoulders, bottom and around the armpits, additional stitching around the ruffles, two buttons colored T-shirt, spare button cotton polo shirt white 2XL